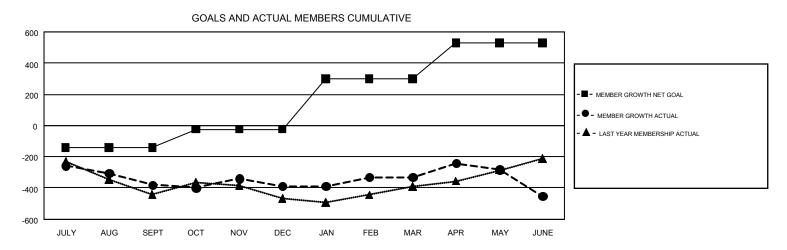

JAN

FEB

REPORT DOES NOT INCLUDE CLUBS IN UNDISTRICTED AREAS.

| Clubs         |               |             |               | Members               |                           |                         |                                                    |  |
|---------------|---------------|-------------|---------------|-----------------------|---------------------------|-------------------------|----------------------------------------------------|--|
|               | RESULTS FO    | R 2017-2018 |               | RESULTS FOR 2017-2018 |                           |                         |                                                    |  |
| QUARTER       | NEW CLUB GOAL | NEW CLUBS   | DROPPED CLUBS | QUARTER               | MEMBER GROWTH NET<br>GOAL | MEMBER GROWTH<br>ACTUAL | DROPPED<br>MEMBERS ACTUAL<br>(including transfers) |  |
| JULY/AUG/SEPT | 2             | 0           | 1             | JULY/AUG/SEPT         | -140                      | 275                     | 586                                                |  |
| OCT/NOV/DEC   | 3             | 2           | 5             | OCT/NOV/DEC           | 116                       | 644                     | 596                                                |  |
| JAN/FEB/MAR   | 8             | 1           | 1             | JAN/FEB/MAR           | 323                       | 551                     | 433                                                |  |
| APR/MAY/JUNE  | 7             | 6           | 1             | APR/MAY/JUNE          | 231                       | 988                     | 1,040                                              |  |