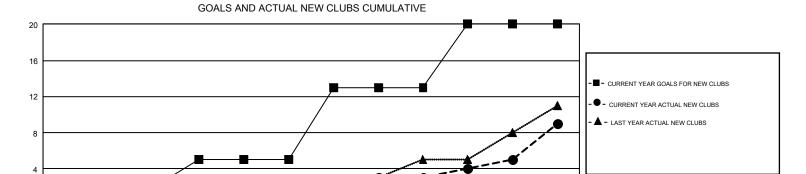

JAN

FEB

REPORT DOES NOT INCLUDE CLUBS IN UNDISTRICTED AREAS.

| Clubs         |               |             |               | Members               |                           |                         |                                                    |  |
|---------------|---------------|-------------|---------------|-----------------------|---------------------------|-------------------------|----------------------------------------------------|--|
|               | RESULTS FO    | R 2017-2018 |               | RESULTS FOR 2017-2018 |                           |                         |                                                    |  |
| QUARTER       | NEW CLUB GOAL | NEW CLUBS   | DROPPED CLUBS | QUARTER               | MEMBER GROWTH NET<br>GOAL | MEMBER GROWTH<br>ACTUAL | DROPPED<br>MEMBERS ACTUAL<br>(including transfers) |  |
| JULY/AUG/SEPT | 2             | 0           | 1             | JULY/AUG/SEPT         | -140                      | 275                     | 586                                                |  |
| OCT/NOV/DEC   | 3             | 2           | 5             | OCT/NOV/DEC           | 116                       | 644                     | 596                                                |  |
| JAN/FEB/MAR   | 8             | 1           | 1             | JAN/FEB/MAR           | 323                       | 551                     | 433                                                |  |
| APR/MAY/JUNE  | 7             | 6           | 1             | APR/MAY/JUNE          | 231                       | 988                     | 1,040                                              |  |